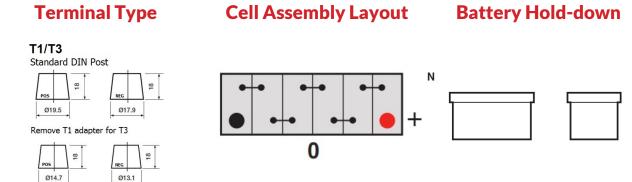

# **Container Features**

| Case Type                 | JIS B19        |
|---------------------------|----------------|
| Hold Down                 | Ν              |
| State of Charge Indicator | ✓              |
| Handles                   | ✓              |
| End Venting               | ✓              |
| Lid Type                  | SMF Double Lid |