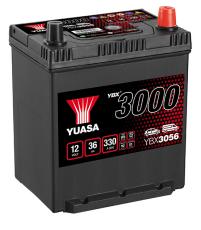

#### Yuasa YBX3056 - YBX3000 SMF Batteries

### Performance

Voltage12VCapacity (20-hour)36AhCold Cranking Amps (EN1)330A