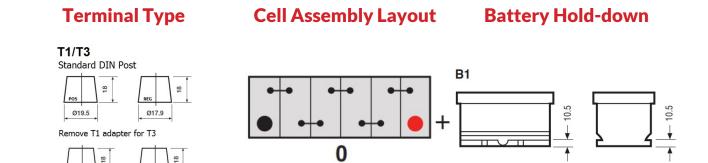

# **Container Features**

| Case Type                 | JIS B19 + B1   |
|---------------------------|----------------|
| Hold Down                 | B1             |
| State of Charge Indicator | ✓              |
| Handles                   | ✓              |
| End Venting               | ✓              |
| Lid Type                  | SMF Double Lid |