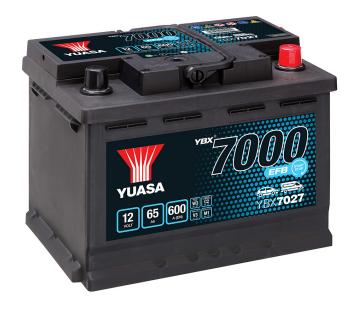

#### Yuasa YBX7027 - YBX7000 EFB Start Stop Plus Batteries

#### **Performance**

Voltage 12V Capacity (20-hour) 65Ah Cold Cranking Amps (EN1) 600A

#### **Dimensions**

Length 242mm Width 175mm Height 190mm

## Weights & Measures

Mean Weight with Acid 16.6kg

## **Container Features**

Lid Type SMF Double Lid

## **Technology**

Flame Arrestor

Technology
Ca/Ca

Separator
PE

VDA Roll Over Test
Recommended Charge Rate
Performance Marking

✓

✓

W3-C2-V3-M1