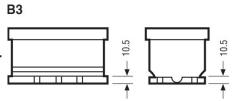

measures, this product may be supplied without a state of charge indicator and not conform to the level of roll over protection advertised. Product performance and quality are not affected by this. Please check battery labels for specification details.

#### Yuasa YBX7027 - YBX7000 EFB Start Stop Plus Batteries

#### **Performance**

Voltage 12V Capacity (20-hour) 65Ah Cold Cranking Amps (EN1) 600A

#### **Dimensions**

Length 242mm Width 175mm Height 190mm

## Weights & Measures

Mean Weight with Acid 16.6kg

## **Container Features**

Lid Type SMF Double Lid



## **Technology**

Flame Arrestor

Technology
Ca/Ca

Separator
PE

VDA Roll Over Test
Recommended Charge Rate
Performance Marking

✓

✓

W3-C2-V3-M1

## **Terminal Type**

# **Cell Assembly Layout**

## **Battery Hold-down**







Data Sheet generated on 30/01/2025 - E&OE