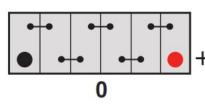

n measures, this product may be supplied without a state of charge indicator and not conform to the level of roll over protection advertised. Product performance and quality are not affected by this. Please check battery labels for specification details.

#### Yuasa YBX7027 - YBX7000 EFB Start Stop Plus Batteries

#### **Performance**

Voltage 12V Capacity (20-hour) 65Ah Cold Cranking Amps (EN1) 600A

#### **Dimensions**

Length 242mm Width 175mm Height 190mm

## Weights & Measures

Mean Weight with Acid 16.6kg

## **Container Features**

Lid Type SMF Double Lid



## **Technology**

Flame Arrestor

Technology
Ca/Ca

Separator
PE

VDA Roll Over Test
Recommended Charge Rate
Performance Marking

✓

✓

W3-C2-V3-M1

## **Terminal Type**

# **Cell Assembly Layout**

## **Battery Hold-down**







Data Sheet generated on 30/01/2025 - E&OE