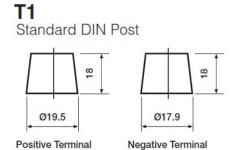

own measures, this product may be supplied without a state of charge indicator and not conform to the level of roll over protection advertised. Product performance and quality are not affected by this. Please check battery labels for specification details.

#### Yuasa YBX7027 - YBX7000 EFB Start Stop Plus Batteries

#### **Performance**

Voltage 12V Capacity (20-hour) 65Ah Cold Cranking Amps (EN1) 600A

#### **Dimensions**

Length 242mm Width 175mm Height 190mm

## Weights & Measures

Mean Weight with Acid 16.6kg

## **Container Features**

Lid Type SMF Double Lid



## **Technology**

Flame Arrestor

Technology
Ca/Ca

Separator
PE

VDA Roll Over Test
Recommended Charge Rate
Performance Marking

✓

✓

W3-C2-V3-M1

## **Terminal Type**

# **Cell Assembly Layout**

## **Battery Hold-down**







Data Sheet generated on 30/01/2025 - E&OE