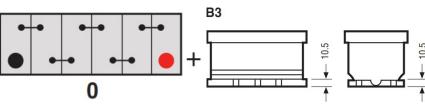

of COVID-19 lockdown measures, this product may be supplied without a state of charge indicator and not conform to the level of roll over protection advertised. Product performance and quality are not affected by this. Please check battery labels for specification details.

#### Yuasa YBX7110 - YBX7000 EFB Start Stop Plus Batteries

#### **Performance**

Voltage 12V Capacity (20-hour) 75Ah Cold Cranking Amps (EN1) 730A

## **Dimensions**

Length 317mm Width 175mm Height 175mm

# Weights & Measures

Mean Weight with Acid 19.8kg



#### **Container Features**

### **Technology**

Flame Arrestor

Technology

Separator

VDA Roll Over Test

Recommended Charge Rate

Performance Marking

✓

Ca/Ca

PE

4A

W3-C2-V3-M2

## **Terminal Type**

# **Cell Assembly Layout**

## **Battery Hold-down**





Data Sheet generated on 30/01/2025 - E&OE