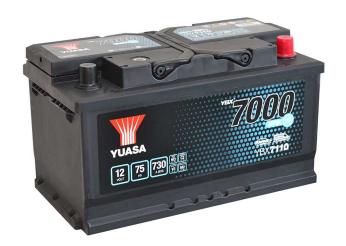

#### Yuasa YBX7110 - YBX7000 EFB Start Stop Plus Batteries

#### **Performance**

Voltage 12V Capacity (20-hour) 75Ah Cold Cranking Amps (EN1) 730A

## **Dimensions**

Length 317mm Width 175mm Height 175mm

# Weights & Measures

Mean Weight with Acid 19.8kg