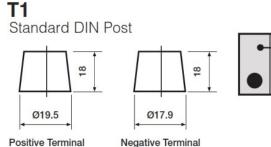

ng of COVID-19 lockdown measures, this product may be supplied without a state of charge indicator and not conform to the level of roll over protection advertised. Product performance and quality are not affected by this. Please check battery labels for specification details.

#### Yuasa YBX7110 - YBX7000 EFB Start Stop Plus Batteries

#### **Performance**

Voltage 12V Capacity (20-hour) 75Ah Cold Cranking Amps (EN1) 730A

## **Dimensions**

Length 317mm Width 175mm Height 175mm

# Weights & Measures

Mean Weight with Acid 19.8kg



#### **Container Features**

### **Technology**

Flame Arrestor

Technology

Separator

VDA Roll Over Test

Recommended Charge Rate

Performance Marking

✓

Ca/Ca

PE

4A

W3-C2-V3-M2

## **Terminal Type**

# **Cell Assembly Layout**

## **Battery Hold-down**





Data Sheet generated on 30/01/2025 - E&OE